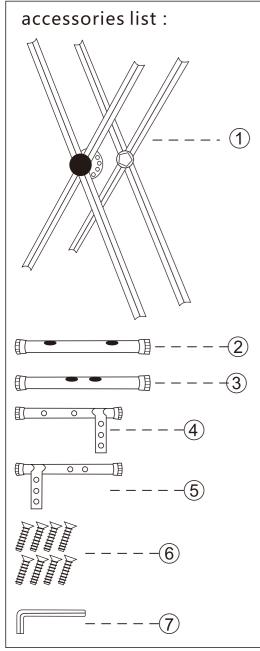

## Xkeyboard bracket installation diagram

1.respectively.put the bracket foot ② and ③ in the position of the direction shown in the figure . using the tool ⑦ tighten the screws ⑥ on the X bracket ① 2.respectively.put piano upper rack beam ④ and ⑤ in the direction shown by picture . withttools ⑦ . fastening screws ⑥ X Bracker ④ on.

## **Xkeyboard bracket installation diagram**

1.respectively.put the bracket foot ② and ③ in the position of the direction shown in the figure . using the tool ⑦ tighten the screws ⑥ on the X bracket ① 2.respectively.put piano upper rack beam ④ and ⑤ in the direction shown by picture . withttools ⑦ . fastening screws ⑥ X Bracker ① on.