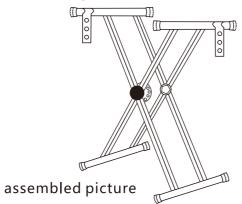

## Xkeyboard bracket installation diagram

1.respectively.put the bracket foot ② and ③ in the position of the direction shown in the figure . using the tool ⑦ tighten the screws ⑥ on the X bracket ① 2.respectively.put piano upper rack beam ④ and ⑤ in the direction shown by picture . withttools ⑦ . fastening screws ⑥ X Bracker ④ on.

## **Xkeyboard bracket installation diagram**

1.respectively.put the bracket foot ② and ③ in the position of the direction shown in the figure . using the tool ⑦ tighten the screws ⑥ on the X bracket ① 2.respectively.put piano upper rack beam ④ and ⑤ in the direction shown by picture . withttools ⑦ . fastening screws ⑥ X Bracker ① on.