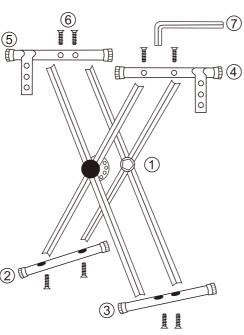

## Xkeyboard bracket installation diagram

1.respectively.put the bracket foot ② and ③ in the position of the direction shown in the figure . using the tool ⑦ tighten the screws ⑥ on the X bracket ① 2.respectively.put piano upper rack beam ④ and ⑤ in the direction shown by picture . withttools ⑦ . fastening screws ⑥ X Bracker ④ on.

## **Xkeyboard bracket installation diagram**

1.respectively.put the bracket foot ② and ③ in the position of the direction shown in the figure . using the tool ⑦ tighten the screws ⑥ on the X bracket ① 2.respectively.put piano upper rack beam ④ and ⑤ in the direction shown by picture . withttools ⑦ . fastening screws ⑥ X Bracker ① on.