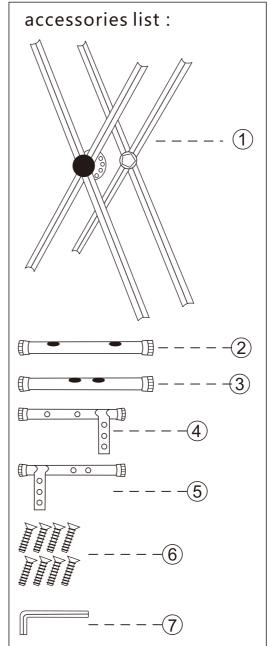

## Xkeyboard bracket installation diagram

1.respectively.put the bracket foot ② and ③ in the position of the direction shown in the figure . using the tool ⑦ tighten the screws ⑥ on the X bracket ① 2.respectively.put piano upper rack beam ④ and ⑤ in the direction shown by picture . withttools ⑦ . fastening screws ⑥ X Bracker ④ on.

## **Xkeyboard bracket installation diagram**

1.respectively.put the bracket foot ② and ③ in the position of the direction shown in the figure . using the tool ⑦ tighten the screws ⑥ on the X bracket ① 2.respectively.put piano upper rack beam ④ and ⑤ in the direction shown by picture . withttools ⑦ . fastening screws ⑥ X Bracker ① on.