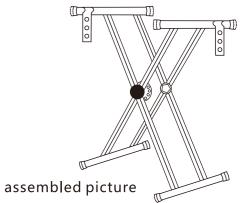

## Xkeyboard bracket installation diagram

1.respectively.put the bracket foot ② and ③ in the position of the direction shown in the figure . using the tool ⑦ tighten the screws ⑥ on the X bracket ① 2.respectively.put piano upper rack beam ④ and ⑤ in the direction shown by picture . withttools ⑦ . fastening screws ⑥ X Bracker ④ on.

## **Xkeyboard bracket installation diagram**

1.respectively.put the bracket foot ② and ③ in the position of the direction shown in the figure . using the tool ⑦ tighten the screws ⑥ on the X bracket ① 2.respectively.put piano upper rack beam ④ and ⑤ in the direction shown by picture . withttools ⑦ . fastening screws ⑥ X Bracker ① on.