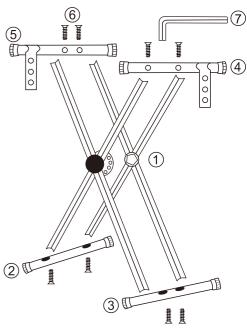

## Xkeyboard bracket installation diagram

1.respectively.put the bracket foot ② and ③ in the position of the direction shown in the figure . using the tool ⑦ tighten the screws ⑥ on the X bracket ① 2.respectively.put piano upper rack beam ④ and ⑤ in the direction shown by picture . withttools ⑦ . fastening screws ⑥ X Bracker ④ on.

## **Xkeyboard bracket installation diagram**

1.respectively.put the bracket foot ② and ③ in the position of the direction shown in the figure . using the tool ⑦ tighten the screws ⑥ on the X bracket ① 2.respectively.put piano upper rack beam ④ and ⑤ in the direction shown by picture . withttools ⑦ . fastening screws ⑥ X Bracker ① on.